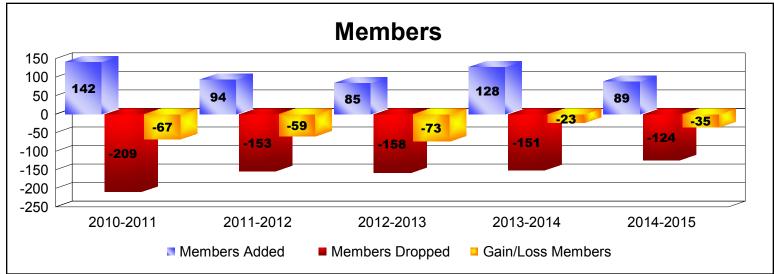

District 24 C

As of June 2015 Cumulative

| Year      | New<br>Clubs | Dropped<br>Clubs | Gain/<br>Loss<br>Clubs | New<br>Members | Charter<br>Members | Reinstate<br>Members | Transfer<br>Members | Total<br>Member<br>Added | Total<br>Members<br>Dropped | Gain/<br>Loss<br>Members |
|-----------|--------------|------------------|------------------------|----------------|--------------------|----------------------|---------------------|--------------------------|-----------------------------|--------------------------|
| 2010-2011 | 0            | -2               | -2                     | 122            | 0                  | 1                    | 19                  | 142                      | -209                        | -67                      |
| 2011-2012 | 0            | 0                | 0                      | 91             | 0                  | 1                    | 2                   | 94                       | -153                        | -59                      |
| 2012-2013 | 0            | 0                | 0                      | 75             | 0                  | 5                    | 5                   | 85                       | -158                        | -73                      |
| 2013-2014 | 1            | 0                | 1                      | 88             | 21                 | 12                   | 7                   | 128                      | -151                        | -23                      |
| 2014-2015 | 0            | -2               | -2                     | 72             | 1                  | 1                    | 15                  | 89                       | -124                        | -35                      |
| Average   | 0            | -1               | -1                     | 90             | 4                  | 4                    | 10                  | 108                      | -159                        | -51                      |