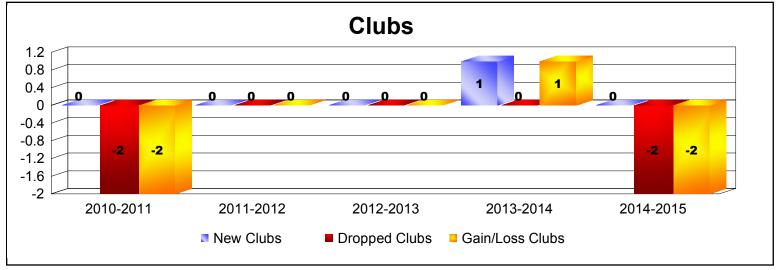

District 24 C

As of June 2015 Cumulative

| Year      | New<br>Clubs | Dropped<br>Clubs | Gain/<br>Loss<br>Clubs | New<br>Members | Charter<br>Members | Reinstate<br>Members | Transfer<br>Members | Total<br>Member<br>Added | Total<br>Members<br>Dropped | Gain/<br>Loss<br>Members |
|-----------|--------------|------------------|------------------------|----------------|--------------------|----------------------|---------------------|--------------------------|-----------------------------|--------------------------|
| 2010-2011 | 0            | -2               | -2                     | 122            | 0                  | 1                    | 19                  | 142                      | -209                        | -67                      |
| 2011-2012 | 0            | 0                | 0                      | 91             | 0                  | 1                    | 2                   | 94                       | -153                        | -59                      |
| 2012-2013 | 0            | 0                | 0                      | 75             | 0                  | 5                    | 5                   | 85                       | -158                        | -73                      |
| 2013-2014 | 1            | 0                | 1                      | 88             | 21                 | 12                   | 7                   | 128                      | -151                        | -23                      |
| 2014-2015 | 0            | -2               | -2                     | 72             | 1                  | 1                    | 15                  | 89                       | -124                        | -35                      |
| Average   | 0            | -1               | -1                     | 90             | 4                  | 4                    | 10                  | 108                      | -159                        | -51                      |